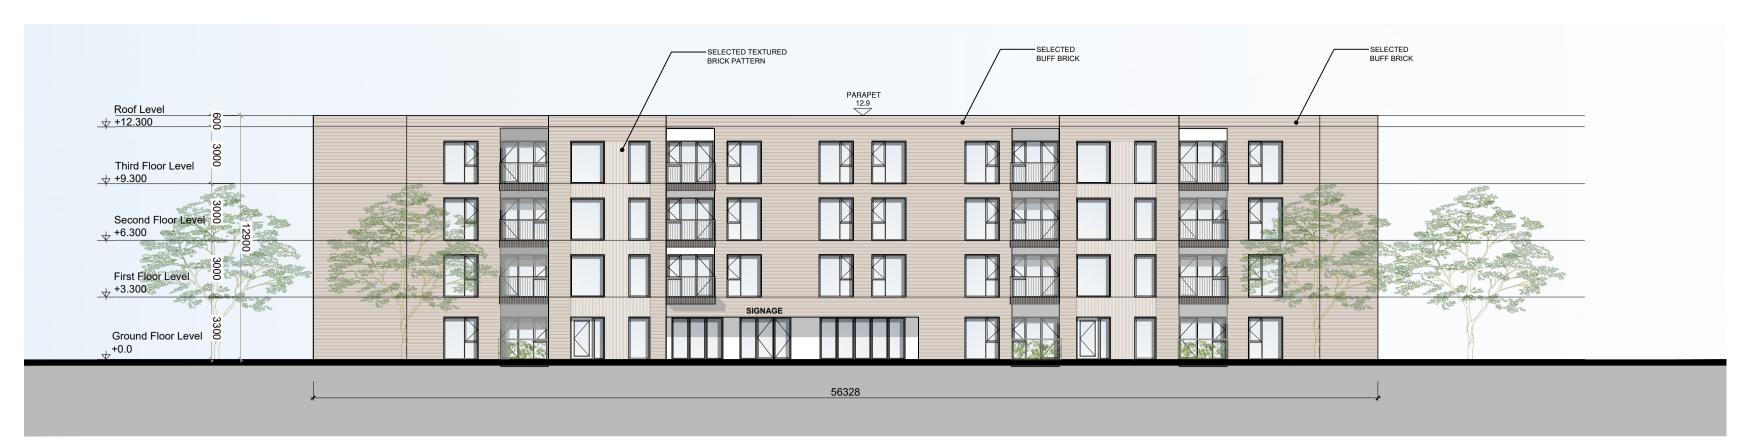

| NOTES ON          | FINISHES:                                                                                                                   |
|-------------------|-----------------------------------------------------------------------------------------------------------------------------|
| ROOF :            | APARTMENT FLAT ROOF AREAS TO BE FINISHED WITH SELECTED SINGLE PLY MEMBRANE.                                                 |
| WALLS :           | TO BE FINISHED IN SELECTED BRICKWORK IN TWO<br>SELECTED COLORS, RENDER IN SELECTED COLOR<br>AS INDICATED.                   |
| WINDOWS/DOOR::    | ALL WINDOWS AND DOORS, FRAMES AND LEAVES, TO B<br>UPVC, TO APPROVED COLOUR.                                                 |
| RAINWATER GOODS : | TO BE uPVC / ALUMINIUM TO SPECIFICATION.                                                                                    |
| BALCONIES:        | METAL FRAME AND HANDRAILS TO BE MILD STEEL<br>GALVANISED AND PAINTED TO SELECTED COLOUR WITH<br>SAFETY-RAILING BALUSTRADES. |
| NOTE:             | FINISHES TO BE AGREED AT COMPLIANCE STAGE                                                                                   |
|                   |                                                                                                                             |