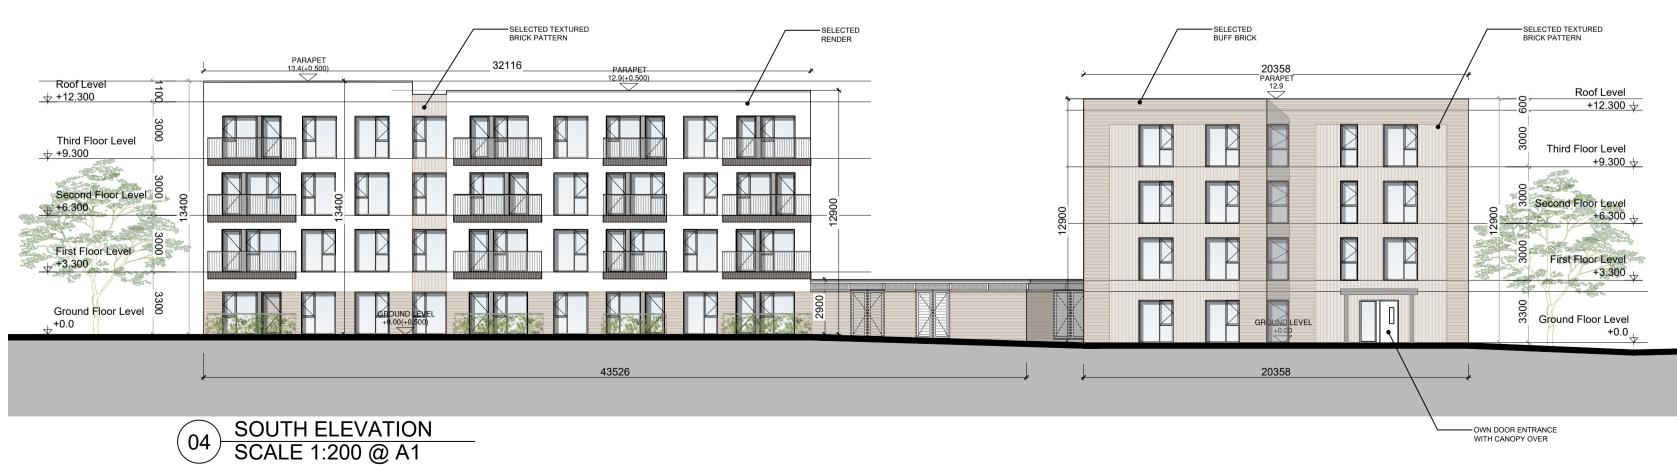

| NOTES ON          | FINISHES:                                                                                                                   |
|-------------------|-----------------------------------------------------------------------------------------------------------------------------|
| ROOF :            | APARTMENT FLAT ROOF AREAS TO BE FINISHED WITH SELECTED SINGLE PLY MEMBRANE.                                                 |
| WALLS :           | TO BE FINISHED IN SELECTED BRICKWORK IN TWO<br>SELECTED COLORS, RENDER IN SELECTED COLOR<br>AS INDICATED.                   |
| WINDOWS/DOOR::    | ALL WINDOWS AND DOORS, FRAMES AND LEAVES, TO B<br>UPVC, TO APPROVED COLOUR.                                                 |
| RAINWATER GOODS : | TO BE uPVC / ALUMINIUM TO SPECIFICATION.                                                                                    |
| BALCONIES:        | METAL FRAME AND HANDRAILS TO BE MILD STEEL<br>GALVANISED AND PAINTED TO SELECTED COLOUR WITH<br>SAFETY-RAILING BALUSTRADES. |
| NOTE:             | FINISHES TO BE AGREED AT COMPLIANCE STAGE                                                                                   |
|                   |                                                                                                                             |