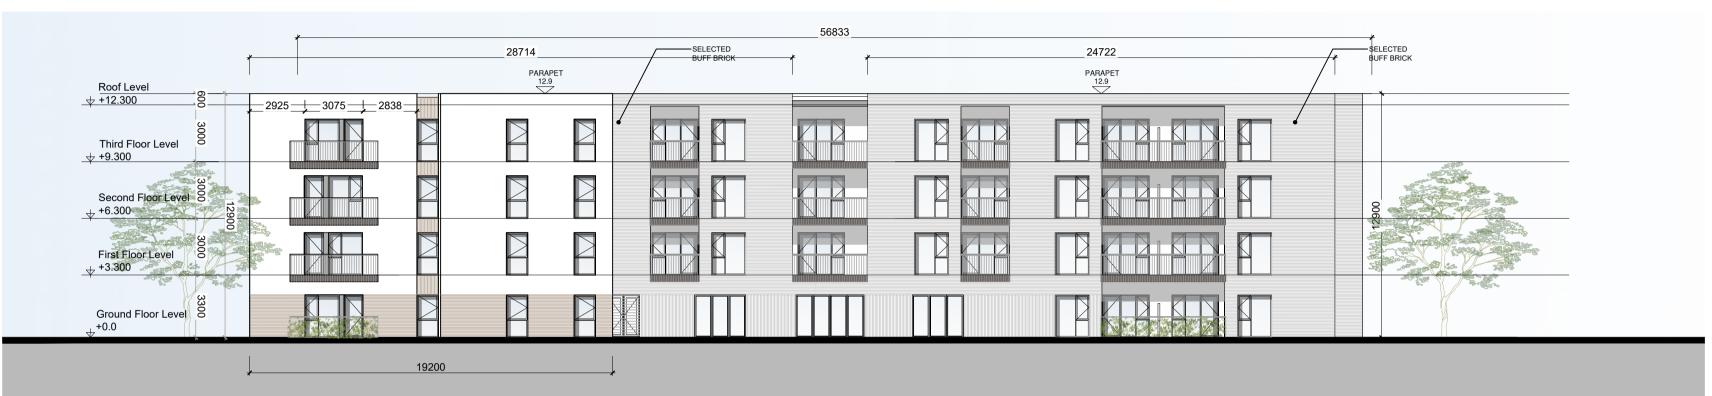

| NOTES ON          | FINISHES:                                                                                                                   |
|-------------------|-----------------------------------------------------------------------------------------------------------------------------|
| ROOF :            | APARTMENT FLAT ROOF AREAS TO BE FINISHED WITH SELECTED SINGLE PLY MEMBRANE.                                                 |
| WALLS :           | TO BE FINISHED IN SELECTED BRICKWORK IN TWO<br>SELECTED COLORS, RENDER IN SELECTED COLOR<br>AS INDICATED.                   |
| WINDOWS/DOOR::    | ALL WINDOWS AND DOORS, FRAMES AND LEAVES, TO B<br>UPVC, TO APPROVED COLOUR.                                                 |
| RAINWATER GOODS : | TO BE uPVC / ALUMINIUM TO SPECIFICATION.                                                                                    |
| BALCONIES:        | METAL FRAME AND HANDRAILS TO BE MILD STEEL<br>GALVANISED AND PAINTED TO SELECTED COLOUR WITH<br>SAFETY-RAILING BALUSTRADES. |
| NOTE:             | FINISHES TO BE AGREED AT COMPLIANCE STAGE                                                                                   |
|                   |                                                                                                                             |