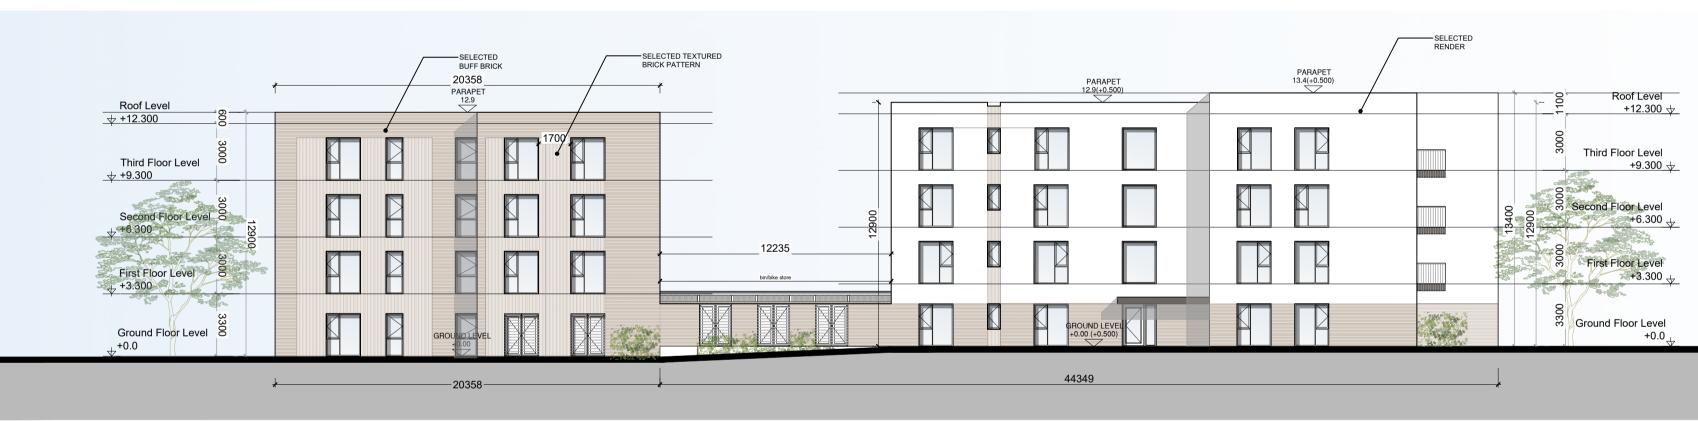

| NOTES ON          | FINISHES:                                                                                                                   |
|-------------------|-----------------------------------------------------------------------------------------------------------------------------|
| ROOF :            | APARTMENT FLAT ROOF AREAS TO BE FINISHED WITH SELECTED SINGLE PLY MEMBRANE.                                                 |
| WALLS :           | TO BE FINISHED IN SELECTED BRICKWORK IN TWO<br>SELECTED COLORS, RENDER IN SELECTED COLOR<br>AS INDICATED.                   |
| WINDOWS/DOOR::    | ALL WINDOWS AND DOORS, FRAMES AND LEAVES, TO B<br>UPVC, TO APPROVED COLOUR.                                                 |
| RAINWATER GOODS : | TO BE uPVC / ALUMINIUM TO SPECIFICATION.                                                                                    |
| BALCONIES:        | METAL FRAME AND HANDRAILS TO BE MILD STEEL<br>GALVANISED AND PAINTED TO SELECTED COLOUR WITH<br>SAFETY-RAILING BALUSTRADES. |
| NOTE:             | FINISHES TO BE AGREED AT COMPLIANCE STAGE                                                                                   |
|                   |                                                                                                                             |